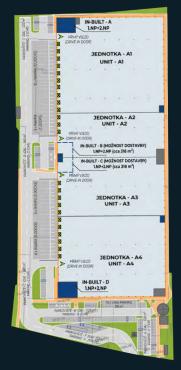

#### **Units**

| Unit | Total Area <sup>Sq M</sup> | Warehouse <sup>Sq M</sup> | Office Sq M |
|------|----------------------------|---------------------------|-------------|
| A1   | 7,105                      | 6,700                     | 405         |
| A2   | 3,165                      | 3,150                     | 15          |
| A3   | 4,775                      | 4,760                     | 15          |
| A4   | 5,955                      | 5,535                     | 420         |