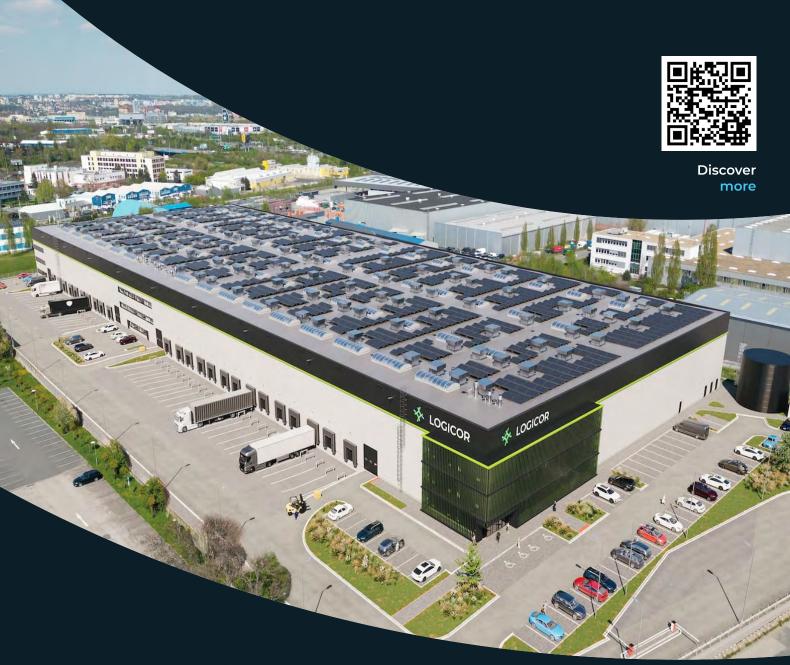

# Logicor Prague - Průmyslová

# New development in Prague

Modern warehouse, perfect for urban supply chain operations and last-mile delivery

### 21,000 sqm

Warehouse / Light-Manufacturing Premises