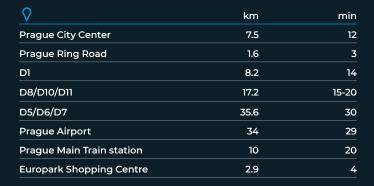

## Property headline

The park is located close to the southern Prague Ring Road, which connects the DI and DII motorways. Thanks to its convenient location on these transport routes, the park offers direct access to all parts of the Czech Republic, as well as to Prague itself. The park is part of an industrial zone. It is served by the railway and bus network, and a cycle path runs nearby.

Please contact us for further information:

|                           | 👼 bus (min) | 🏌 walk (min) |
|---------------------------|-------------|--------------|
| Metro Skalka              | 16          | 35           |
| Metro DEPO Hostivař       | 12          | 36           |
| BUS Myšlínská             |             | 8            |
| Train (Hostivař station)  | 5           | 20           |
| Tram (Ústřední dílny DPP) | 29          | 13           |
| Gas station               |             | 1            |
| Post office               |             | 3            |
|                           |             |              |

|            | km  |                     | km  |
|------------|-----|---------------------|-----|
| Brno       | 198 | Vienna              | 316 |
| Liberec    | 100 | Munich              | 385 |
| Pilsen     | 103 | Germany (Petrovice) | 108 |
| Ostrava    | 365 | Germany (Rozvadov)  | 176 |
| Dresden    | 141 | Poland (Harrachov)  | 127 |
| Bratislava | 321 |                     |     |