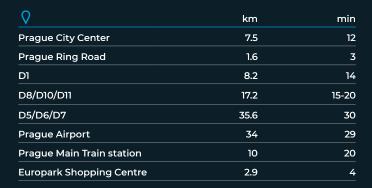

Please contact us for further information:

|                           | 👼 bus (min) | 🏌 walk (min) |
|---------------------------|-------------|--------------|
| Metro Depo Hostivař       | 12          | 36           |
| Metro Skalka              | 16          | 35           |
| BUS Myšlínská             |             | 8            |
| Train (Hostivař station)  | 5           | 20           |
| Tram (Ústřední dílny DPP) | 29          | 13           |
| Gas station               |             | 1            |
| Post office               |             | 3            |
|                           |             |              |

|            | km  |                     | km  |
|------------|-----|---------------------|-----|
| Brno       | 198 | Vienna              | 316 |
| Liberec    | 100 | Munich              | 385 |
| Pilsen     | 103 | Germany (Petrovice) | 108 |
| Ostrava    | 365 | Germany (Rozvadov)  | 176 |
| Dresden    | 141 | Poland (Harrachov)  | 127 |
| Bratislava | 321 |                     |     |