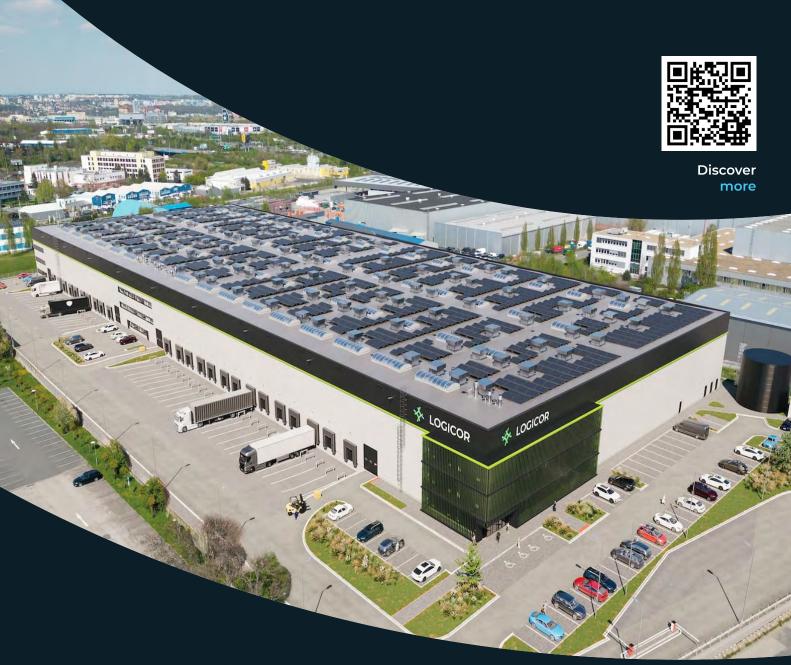

# Logicor Prague - Průmyslová

## New development in Prague

Modern warehouse, perfect for urban supply chain operations and last-mile delivery

#### 21,000 sqm

Warehouse / Light-Manufacturing Premises