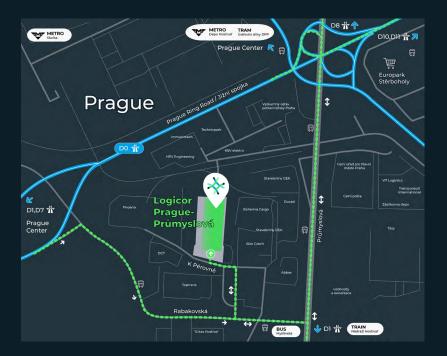

## Property headline

The park is located close to the southern Prague Ring Road, which connects the DI and DII motorways. Thanks to its convenient location on these transport routes, the park offers direct access to all parts of the Czech Republic, as well as to Prague itself. The park is part of an industrial zone. It is served by the railway and bus network, and a cycle path runs nearby.