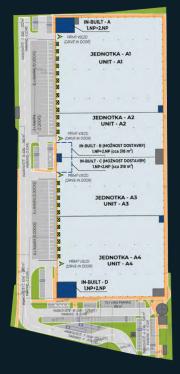

#### Available units

| Unit | Total Area <sup>Sq M</sup> | Warehouse <sup>sq M</sup> | Office <sup>Sq M</sup> |
|------|----------------------------|---------------------------|------------------------|
| Al   | 7,120                      | 6,700                     | 420                    |
| A2   | 3,200                      | 3,185                     | 15                     |
| A3   | 4,255                      | 4,240                     | 15                     |
| A4   | 5,955                      | 5,535                     | 420                    |