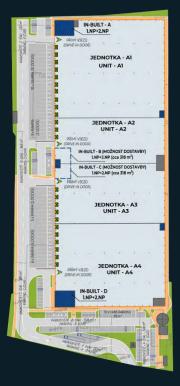

#### **Accommodation**

| Unit | Total Area <sup>Sq M</sup> | Warehouse <sup>Sq M</sup> | Office Sq M |
|------|----------------------------|---------------------------|-------------|
| A1   | 7,120                      | 6,700                     | 420         |
| A2   | 3,200                      | 3,185                     | 15          |
| A3   | 4,255                      | 4,240                     | 15          |
| A4   | 5,955                      | 5,535                     | 420         |