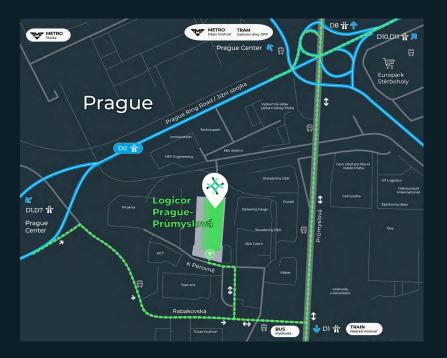

## Property headline

The park is located in a close proximity to the southern Prague Ring Road, which connects the key strategic motorways from the DI to the DII motorways. Thanks to its convenient location on these transport routes, it offers direct access to all parts of the Czech Republic as well as within the Prague itself. The park is part of an industrial zone. It is served by the railway and bus public transport network and a bike path runs nearby the park.