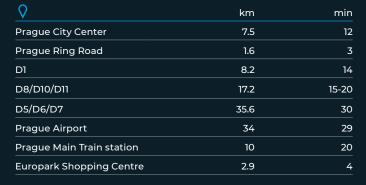

Please contact us for further information:

|                           | 👼 bus (min) | 🏌 walk (min) |
|---------------------------|-------------|--------------|
| Metro Depo Hostivař       | 12          | 36           |
| Metro Skalka              | 16          | 35           |
| BUS Myslinka              |             | 8            |
| Train (Hostivař station)  | 5           | 20           |
| Tram (Ústřední dílny DPP) | 29          | 13           |
| Gas station               |             | 1            |
| Post office               |             | 3            |
|                           |             |              |

|            | km  |                     | km  |
|------------|-----|---------------------|-----|
| Brno       | 198 | Vienna              | 316 |
| Liberec    | 100 | Munich              | 385 |
| Pilsen     | 103 | Germany (Petrovice) | 108 |
| Ostrava    | 365 | Germany (Rozvadov)  | 176 |
| Dresden    | 141 | Poland (Harrachov)  | 127 |
| Bratislava | 321 |                     |     |