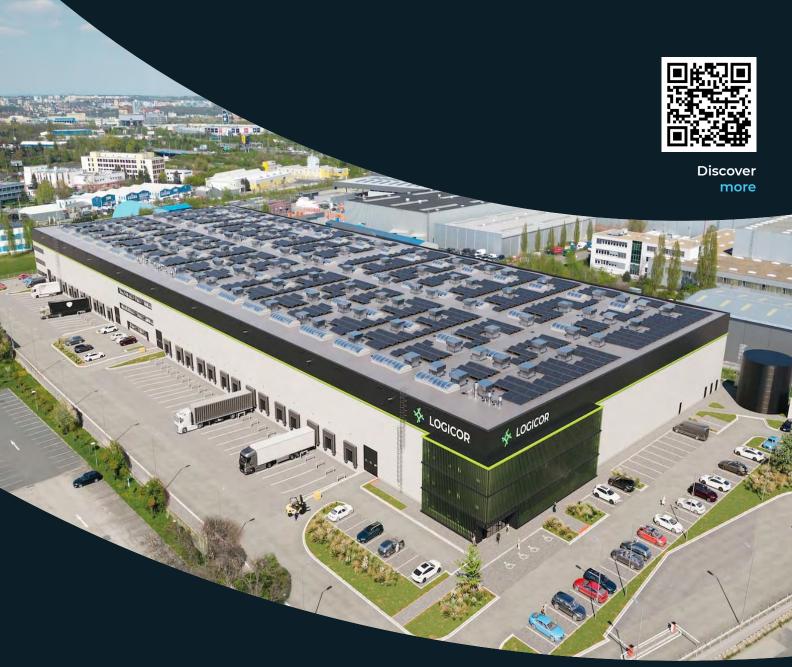

# Logicor Prague - Průmyslová

## New development in Prague

Modern warehouse, perfect for urban supply chain operations and last-mile delivery

### 21,000 sqm

Warehouse / Light-Manufacturing Premises