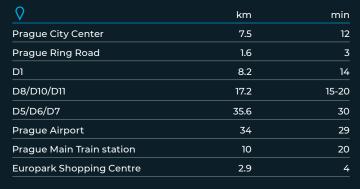

## Property headline

The park is located in a close proximity to the southern Prague Ring Road, which connects the key strategic motorways from the DI to the DII motorways. Thanks to its convenient location on these transport routes, it offers direct access to all parts of the Czech Republic as well as within the Prague itself. The park is part of an industrial zone. It is served by the railway and bus public transport network and a bike path runs nearby the park.

Please contact us for further information:

|                           | 👼 bus (min) | 🏌 walk (min) |
|---------------------------|-------------|--------------|
| Metro Depo Hostivař       | 12          | 36           |
| Metro Skalka              | 16          | 35           |
| BUS Myslinka              |             | 8            |
| Train (Hostivař station)  | 5           | 20           |
| Tram (Ústřední dílny DPP) | 29          | 13           |
| Gas station               |             | 1            |
| Post office               | -           | 3            |
|                           |             |              |

|            | km  |                     | km  |
|------------|-----|---------------------|-----|
| Brno       | 198 | Vienna              | 316 |
| Liberec    | 100 | Munich              | 385 |
| Pilsen     | 103 | Germany (Petrovice) | 108 |
| Ostrava    | 365 | Germany (Rozvadov)  | 176 |
| Dresden    | 141 | Poland (Harrachov)  | 127 |
| Bratislava | 321 |                     |     |