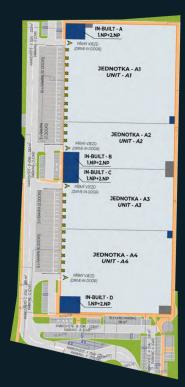

### 21,000 sqm

Warehouse / Light-Manufacturing Premises

#### **Accommodation**

| Unit | Total Area <sup>Sq M</sup> | Warehouse <sup>Sq M</sup> | Office Sq M |
|------|----------------------------|---------------------------|-------------|
| A1   | 7,075                      | 6,655                     | 420         |
| A2   | 3,310                      | 3,000                     | 310         |
| A3   | 4,388                      | 4,078                     | 310         |
| A4   | 5,955                      | 5,535                     | 420         |