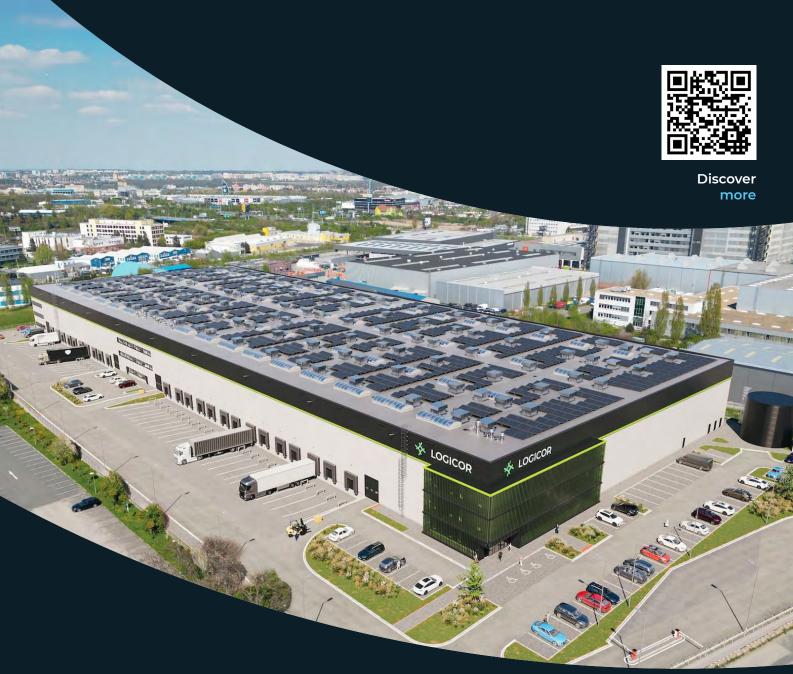

# Logicor Prague - Průmyslová

## New development in Prague

Modern warehouse, perfect for urban supply chain operations and last-mile delivery

### 21,000 sqm

Warehouse / Light-Manufacturing Premises