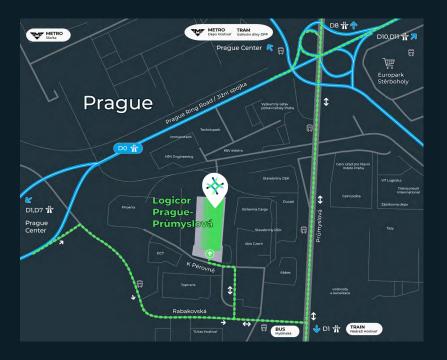

## Property headline

The park is located in a close proximity to the southern Prague Ring Road, which connects the key strategic motorways from the DI to the DII motorways. Thanks to its convenient location on these transport routes, it offers direct access to all parts of the Czech Republic as well as within the Prague itself. The park is part of an industrial zone. It is served by the railway and bus public transport network and a bike path runs nearby the park.